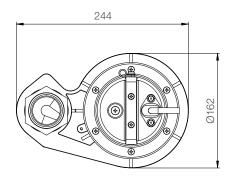

## Residue Pump

(m) (ft)

unit : mm

Weight: 6kg / 13 lbs

35 10 30 8 25 20 6 15 4 10 **SAVVY BASE** 2 600 5 0 10 (gpm) 0 70 10 30 (L/sec)<sub>0</sub> 2 3 Shaft Speed: 2850 rpm Outlet: 50mm, 2in

| OUTPUT  | HEAD            | FLOW                   |
|---------|-----------------|------------------------|
| 0.55 kW | Rated: 8m, 26ft | Rated: 1.5 L/s, 24 gpm |
| 0.75 HP | Max : 11m, 36ft | Max : 3.3 L/s, 53 gpm  |