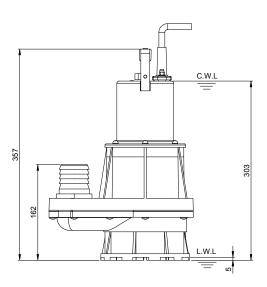

## Residue Pump

(m) (ft)

unit : mm

Weight: 6kg / 13 lbs

35 10 30 8 25 20 6 15 4 10 **SAVVY BASE** 2 600 5 0 10 (gpm) 0 70 10 30 (L/sec)<sub>0</sub> 2 3 Shaft Speed: 2850 rpm Outlet: 50mm, 2in

| OUTPUT  | HEAD            | FLOW                   |
|---------|-----------------|------------------------|
| 0.55 kW | Rated: 8m, 26ft | Rated: 1.5 L/s, 24 gpm |
| 0.75 HP | Max : 11m, 36ft | Max : 3.3 L/s, 53 gpm  |

Solid Passage: 5 mm, 0.2 in

| Pump Type               |              | Electric Submersible Pumps        |  |
|-------------------------|--------------|-----------------------------------|--|
|                         |              | 1-Phase                           |  |
| Motor                   | Туре         | Induction Motor                   |  |
|                         | Poles        | 2 Pole                            |  |
|                         | Insulation   | Class F                           |  |
|                         | Protector    | Miniature Thermal Protector       |  |
|                         | Starter      | Capacitor-Run                     |  |
| Lubricant               |              | Food Grade (ISO VG115)            |  |
| Impeller Type           |              | Vortex                            |  |
| Shaft Seal              |              | Single Mechanical Seal            |  |
|                         |              | Ceramic / Carbon                  |  |
| Bearings                |              | C3 Shielded ball bearings         |  |
| Cable                   |              | PVC (CSA Certified) / H07RN-F     |  |
|                         |              | 6m (20ft) or longer upon request. |  |
| Materials               | Pump Casing  | Synthetic Polymers                |  |
|                         | Impeller     | Synthetic Polymers                |  |
|                         | Motor Frame  | Stainless Steel                   |  |
|                         | Motor Shaft  | Stainless Steel                   |  |
|                         | Bottom Plate | Synthetic Polymers                |  |
| Max. Liquid Temperature |              | 40°C (104°F)                      |  |
| Max. Submersion Depth   |              | 10m (33ft)                        |  |
| pH Range                |              | pH 5 - pH 8                       |  |